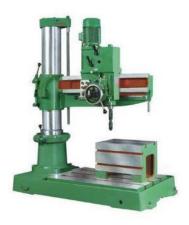

### **RESOURCES - MACHINES**

**CNC Lathe** 

Between center: 1500mm

Max swing: 504mm

Conventional Lathe Between center: 4 feet

Radial Drill Machine Drill capacity: Dia 40mm