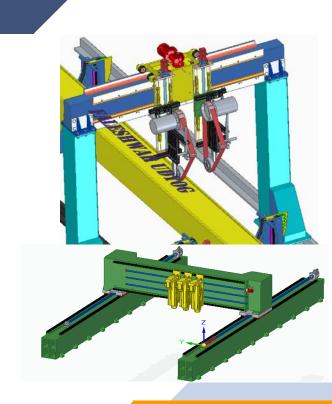

### **DESIGN & DEVELOPMENT**

- Welding automation
- Welding positioners
- Special Purpose Machines
- Customized material handling systems
- Plate lifting & handling systems
- Hydraulic press
- Working platform
- NDT equipment

### **DESIGN & DEVELOPMENT**

- Special Jigs & Fixtures i.e. for set up and welding application
- Quick clamping systems
- Material Handling Beams & Frames
- Job handling plans
- Validation of existing fixtures for safe usage