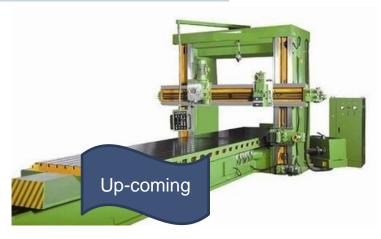

#### Plano Miller:

X axis: 6000mm

Y axis: 1800mm

Z axis: 1200mm

Controller: Manual with DRO