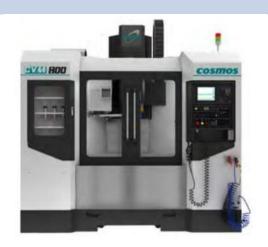

#### VMC:

X axis: 800mm

Y axis: 500mm

Z axis: 500mm

Controller: Mitsubishi M80