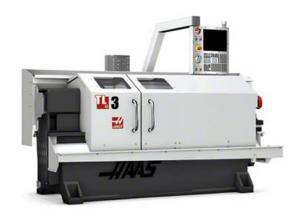

### **RESOURCES - MACHINES**

**CNC Lathe** 

Between center: 1500mm

Max swing: 504mm

Conventional Lathe Between center: 4 feet

Radial Drill Machine Drill capacity: Dia 40mm