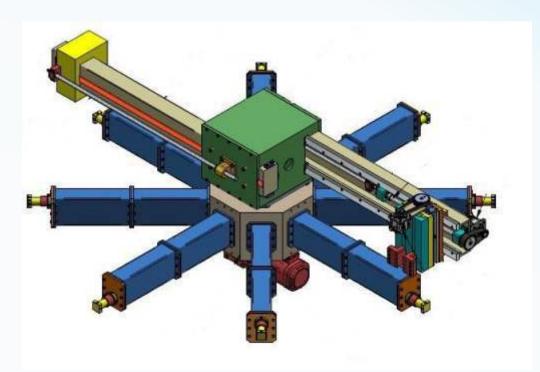

## FLANGE FACER FU- 3000I

- Latest Precision Linear Technology
- Servo controlled Axis Rotation, X and Z
- Operation through Radio Remote
- Parameter Setting through touch screen HMI
- Powered tool post (optional)
- Infinite continuous groove feed rate setting
- Low noise servo drives
- Quick set adjustable clamping jaws

An internally mount flange facing machine for all type of flange facing, grooving and boring.

The machine is supplied with storage case, complete tool kit, all required clamping attachment which comprises of mounting base, extension sleeve, clamping stud, Radio remote, Additional manual tool post, packing list and manual.

# FLANGE FACER FU- 3000I

| Technical Details         |                       |
|---------------------------|-----------------------|
| Minimum facing diameter   | 1000mm                |
| Maximum facing diameter   | 3600mm                |
| Minimum clamping diameter | 1000mm                |
| Maximum clamping diameter | 36000mm               |
| Tool post travel          | 150mm                 |
| RPM range                 | 0-30                  |
| Drive                     | 5 KW servo motor      |
| Facing feed rates         | 0.08mm/rev to 1mm/rev |
| Machine weight            | 4800 Kg               |
| Shipping dimensions       | 3900 x 3900 x 1300 mm |