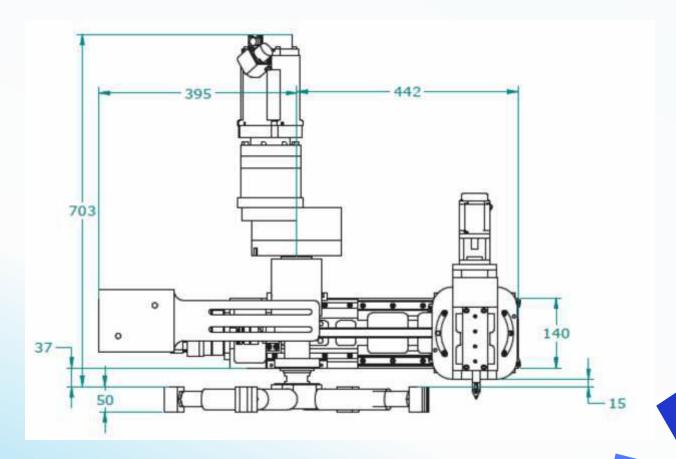

## FLANGE FACER FU- 6001

| Technical Details         |                       |
|---------------------------|-----------------------|
| Minimum facing diameter   | 160mm                 |
| Maximum facing diameter   | 1000mm                |
| Minimum clamping diameter | 150mm                 |
| Maximum clamping diameter | 810mm                 |
| Tool post travel          | 100mm                 |
| RPM range                 | 0-35                  |
| Drive                     | 2KW Servo motor       |
| Facing feed rates         | 0.08mm/rev to 1mm/rev |
| Machine weight            | 128 Kg                |
| Shipping dimensions       | 1300 x 1000 x 800 mm  |