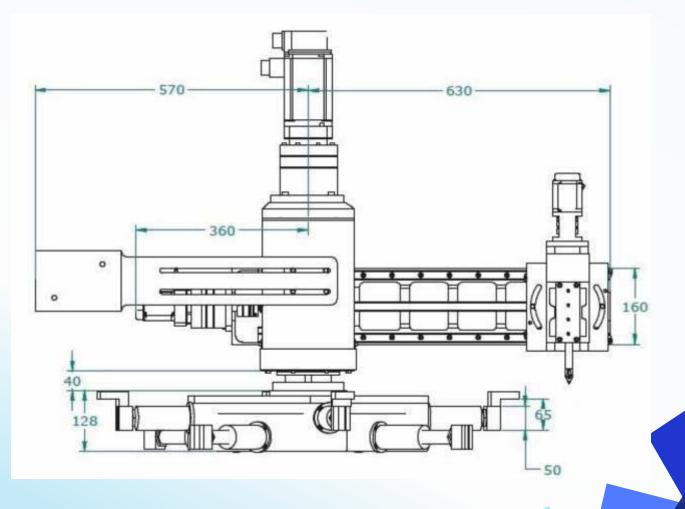

### FLANGE FACER FU- 10001

| Technical Details         |                       |
|---------------------------|-----------------------|
| Minimum facing diameter   | 160mm                 |
| Maximum facing diameter   | 1000mm                |
| Minimum clamping diameter | 150mm                 |
| Maximum clamping diameter | 810mm                 |
| Tool post travel          | 100mm                 |
| RPM range                 | 0-35                  |
| Drive                     | 2KW Servo motor       |
| Facing feed rates         | 0.08mm/rev to 1mm/rev |
| Machine weight            | 218 Kg                |
| Shipping dimensions       | 1300 x 1000 x 800 mm  |