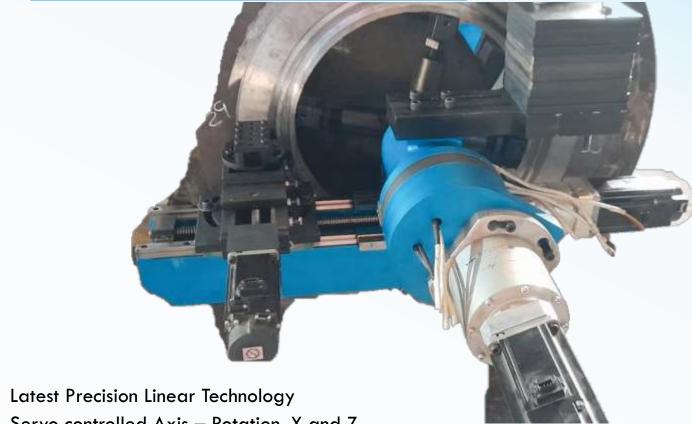

#### FLANGE FACER FU- 600I

- Servo controlled Axis Rotation, X and Z
- Operation through Radio Remote
- Parameter Setting through touch screen HMI
- Infinite continuous groove feed rate setting
- Low noise servo drives

•

Quick set adjustable clamping jaws

An internally mount flange facing machine for all type of flange facing, grooving and boring.

The machine is supplied with storage case, complete tool kit, all required clamping attachment which comprises of mounting base, extension sleeve, clamping stud, Radio remote, Additional manual tool post, packing list and manual.