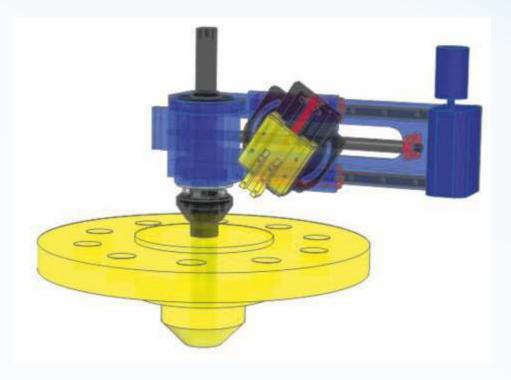

# FLANGE FACER - FU- 250I

- Latest Precision Linear Technology
- Manual drive
- Three step groove feed by changing screw
- Quick set adjustable clamping jaws

| Technical Details         |       |
|---------------------------|-------|
| Minimum facing diameter   | 50mm  |
| Maximum facing diameter   | 250mm |
| Minimum clamping diameter | 50mm  |
| Maximum clamping diameter | 200mm |
| Tool post travel          | 25mm  |
| Machine weight            | 18 Kg |