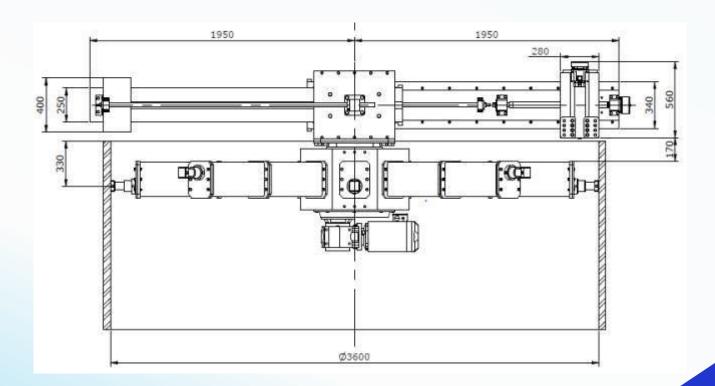

## FLANGE FACER FU- 3000I

- Latest Precision Linear Technology
- Servo controlled Axis Rotation, X and Z
- Operation through Radio Remote
- Parameter Setting through touch screen HMI
- Powered tool post (optional)
- Infinite continuous groove feed rate setting
- Low noise servo drives
- Quick set adjustable clamping jaws

An internally mount flange facing machine for all type of flange facing, grooving and boring.

The machine is supplied with storage case, complete tool kit, all required clamping attachment which comprises of mounting base, extension sleeve, clamping stud, Radio remote, Additional manual tool post, packing list and manual.

# FLANGE FACER FU- 3000I

| Technical Details         |                       |
|---------------------------|-----------------------|
| Minimum facing diameter   | 1000mm                |
| Maximum facing diameter   | 3600mm                |
| Minimum clamping diameter | 1000mm                |
| Maximum clamping diameter | 36000mm               |
| Tool post travel          | 150mm                 |
| RPM range                 | 0-30                  |
| Drive                     | 5 KW servo motor      |
| Facing feed rates         | 0.08mm/rev to 1mm/rev |
| Machine weight            | 4800 Kg               |
| Shipping dimensions       | 3900 x 3900 x 1300 mm |